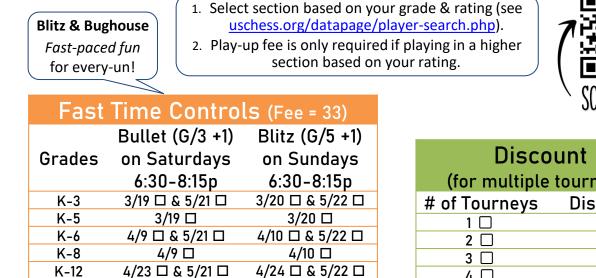

## Long Time Controls (See Back)

✓ Trophies to all players with a winning record.

✓ Medals to all players.

✓ Trophies to all schools with 2 or more players.

✓ Trophies to all clubs with 2 or more players.

| Discount                |          |  |  |  |  |  |
|-------------------------|----------|--|--|--|--|--|
| (for multiple tourneys) |          |  |  |  |  |  |
| # of Tourneys           | Discount |  |  |  |  |  |
| 1 🗌                     | 0        |  |  |  |  |  |
| 2 🗆                     | 5        |  |  |  |  |  |
| 3 🗌                     | 10       |  |  |  |  |  |
| 4 🗌                     | 20       |  |  |  |  |  |
| 5 🗌                     | 30       |  |  |  |  |  |
| 6 🗌                     | 40       |  |  |  |  |  |
| 7 🗆                     | 50       |  |  |  |  |  |
| 8 🗆                     | 60       |  |  |  |  |  |
| 9 🗆                     | 70       |  |  |  |  |  |
| 10 🗌                    | 80       |  |  |  |  |  |
| 11                      | 90       |  |  |  |  |  |
| 12+ 🗆                   | 100      |  |  |  |  |  |